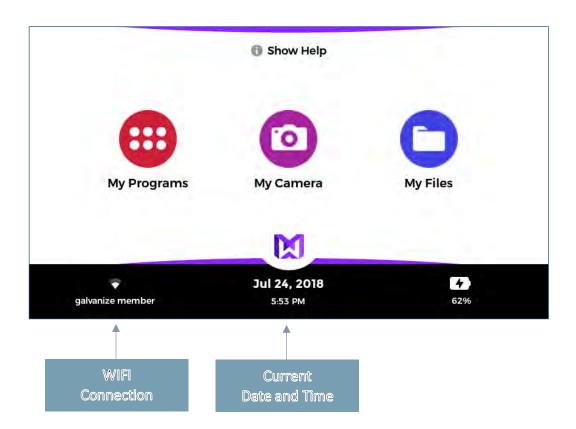

# Preparing for Fusion Remote

The following steps can be accomplished using the HMT or the RWExplorer main window, which mirrors the HMT display.

- Step 1: Check that Time and Date are current
- Step 2: Check that WiFi connection is active
- Step 3: License check. To use Fusion Remote, your HMT must be registered on Fusion Remote license file. Contact your IT administrator to ensure Fusion Remote is enabled on your device