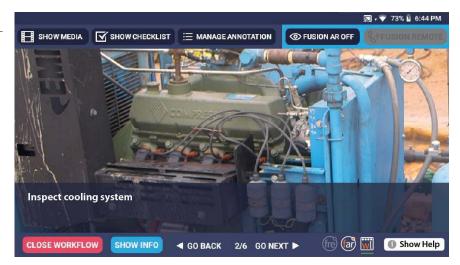

## **KEY FEATURES**

Just-in-Time Actionable IIoT

Live equipment status

Instant equipment alerts

QA management integration

WorkLogic is an open API digital work instructions and checklist for Industrial and Enterprise smart headsets, tablets, or smart phones. Fully interoperable with Fusion AR and Fusion Remote. Your connected worker can access handsfree "Actionable" step-by-step instructions or digital forms that include full data capture.

## **KEY FEATURES**

End-to-end process management by tasks

Hands free control for optimal workflow or checklist execution Can integrate with actionable IIoT

Check list annotation

Open API