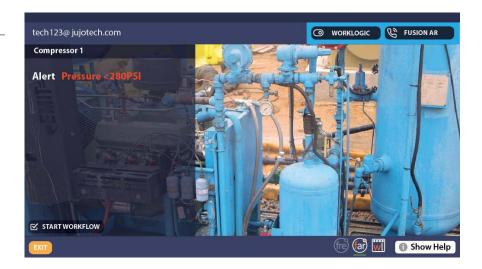

Jujotech Fusion AR provides full integration of existing IIoT alerts and analytics via open API ingestion. Fusion AR can improve KPI's with instant equipment alerts and it is fully integrated with Fusion Remote for maintenance assist.

## **KEY FEATURES**

Just-in-Time Actionable IIoT

Live equipment status

Instant equipment alerts

QA management integration

WorkLogic is an open API digital work instructions and checklist for Industrial and Enterprise smart headsets, tablets, or smart phones. Fully interoperable with Fusion AR and Fusion Remote. Your connected worker can access handsfree "Actionable" step-by-step instructions or digital forms that include full data capture.