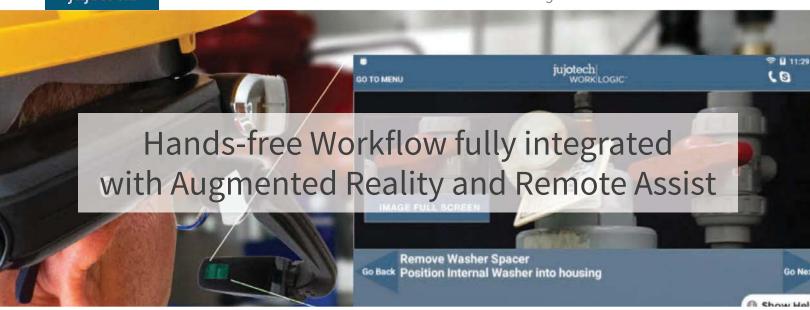

WorkLogic is an open API digital work instructions and checklist for Industrial and Enterprise smart headsets, tablets, or smart phones. Fully interoperable with Fusion AR and Fusion Remote. Your connected worker can access handsfree "Actionable" step-by-step instructions or digital forms that include full data capture.

## **PRODUCTIVITY FEATURES**

- Step by Step Instructions
- Digital sign on/off procedures
- Compatible with existing workflow processes
- Troubleshooting decision trees
- Fully integrated with Fusion AR and Fusion Remote
- Real Time Training
- Inspection and Maintenance Assist
- Knowledge base creation