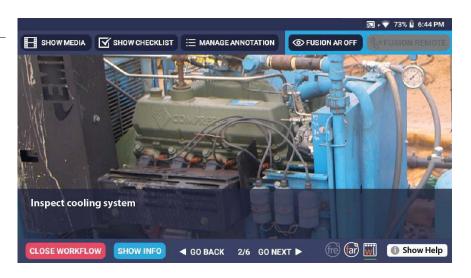

Fusion Inspect is a step-by-step inspection solution designed for hands-free operation on smart headsets executing guidelines, checklists, with visualization capability using Augmented Reality Overlays.

## **KEY FEATURES**

- Step-by-Step Instructions
- Digital Sign On/Off Operations
- · Checklist and Reports
- Photo and Video Capture
- Rich media Display
- Augmented Reality Overlay
- Fully integrated with Azure and AWS Databases
- Fully Secure
- Can be fully integrated with Fusion Remote and WorkLogic