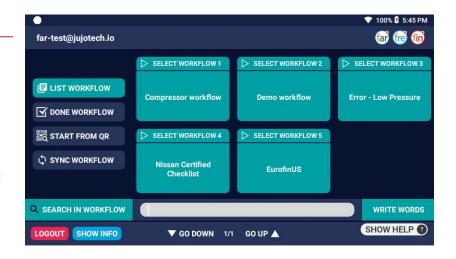

WorkLogic is an open API digital work instructions and checklist for Industrial and Enterprise smart headsets, tablets, or smart phones. Fully interoperable with Fusion AR and Fusion Remote. Your connected worker can access handsfree "Actionable" step-by-step instructions or digital forms that include full data capture.

## **PRODUCTIVITY FEATURES**

- Step by Step Instructions
- Digital sign on/off procedures
- Compatible with existing workflow processes
- Troubleshooting decision trees
- Fully integrated with Fusion AR and Fusion Remote
- Real Time Training
- Inspection and Maintenance Assist
- Knowledge base creation

## **KEY FEATURES**

End-to-end process management by tasks

Hands free control for optimal workflow or checklist execution

Can integrate with actionable IIoT

Check list annotation

Open API